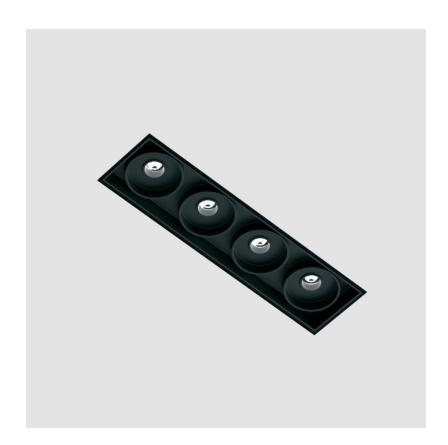

## **MAGIQ 4 CELL MICRO-DOT TRIMLESS**

#### **GENERAL**

| Series: Magiq Micro Dot           |  |
|-----------------------------------|--|
| Subseries: Magiq 4 Cell Micro-Dot |  |
| Brand: Prolicht                   |  |
| Division: Architectural           |  |
| Mounting Type: Trimless           |  |
| Mounting Location: Ceiling        |  |
| Subcategory: Downlight            |  |

| Division: Architectural                                                                                                                                                                                                                                                                                                                                                                                                                                                                                                                                                                                                                                                                                                                                                                                                                                                                                                                                                                                                                                                                                                                                                                                                                                                                                                                                                                                                                                                                                                                                                                                                                                                                                                                                                                                                                                                                                                                                                                                                                                                                                                        |
|--------------------------------------------------------------------------------------------------------------------------------------------------------------------------------------------------------------------------------------------------------------------------------------------------------------------------------------------------------------------------------------------------------------------------------------------------------------------------------------------------------------------------------------------------------------------------------------------------------------------------------------------------------------------------------------------------------------------------------------------------------------------------------------------------------------------------------------------------------------------------------------------------------------------------------------------------------------------------------------------------------------------------------------------------------------------------------------------------------------------------------------------------------------------------------------------------------------------------------------------------------------------------------------------------------------------------------------------------------------------------------------------------------------------------------------------------------------------------------------------------------------------------------------------------------------------------------------------------------------------------------------------------------------------------------------------------------------------------------------------------------------------------------------------------------------------------------------------------------------------------------------------------------------------------------------------------------------------------------------------------------------------------------------------------------------------------------------------------------------------------------|
| Mounting Type: Trimless                                                                                                                                                                                                                                                                                                                                                                                                                                                                                                                                                                                                                                                                                                                                                                                                                                                                                                                                                                                                                                                                                                                                                                                                                                                                                                                                                                                                                                                                                                                                                                                                                                                                                                                                                                                                                                                                                                                                                                                                                                                                                                        |
| Mounting Location: Ceiling                                                                                                                                                                                                                                                                                                                                                                                                                                                                                                                                                                                                                                                                                                                                                                                                                                                                                                                                                                                                                                                                                                                                                                                                                                                                                                                                                                                                                                                                                                                                                                                                                                                                                                                                                                                                                                                                                                                                                                                                                                                                                                     |
| Subcategory: Downlight                                                                                                                                                                                                                                                                                                                                                                                                                                                                                                                                                                                                                                                                                                                                                                                                                                                                                                                                                                                                                                                                                                                                                                                                                                                                                                                                                                                                                                                                                                                                                                                                                                                                                                                                                                                                                                                                                                                                                                                                                                                                                                         |
| PHYSICAL                                                                                                                                                                                                                                                                                                                                                                                                                                                                                                                                                                                                                                                                                                                                                                                                                                                                                                                                                                                                                                                                                                                                                                                                                                                                                                                                                                                                                                                                                                                                                                                                                                                                                                                                                                                                                                                                                                                                                                                                                                                                                                                       |
| Shape: Rectangle                                                                                                                                                                                                                                                                                                                                                                                                                                                                                                                                                                                                                                                                                                                                                                                                                                                                                                                                                                                                                                                                                                                                                                                                                                                                                                                                                                                                                                                                                                                                                                                                                                                                                                                                                                                                                                                                                                                                                                                                                                                                                                               |
| Length (mm): 135                                                                                                                                                                                                                                                                                                                                                                                                                                                                                                                                                                                                                                                                                                                                                                                                                                                                                                                                                                                                                                                                                                                                                                                                                                                                                                                                                                                                                                                                                                                                                                                                                                                                                                                                                                                                                                                                                                                                                                                                                                                                                                               |
| Length (in): $5\frac{5}{16}$                                                                                                                                                                                                                                                                                                                                                                                                                                                                                                                                                                                                                                                                                                                                                                                                                                                                                                                                                                                                                                                                                                                                                                                                                                                                                                                                                                                                                                                                                                                                                                                                                                                                                                                                                                                                                                                                                                                                                                                                                                                                                                   |
| Width (mm): 35                                                                                                                                                                                                                                                                                                                                                                                                                                                                                                                                                                                                                                                                                                                                                                                                                                                                                                                                                                                                                                                                                                                                                                                                                                                                                                                                                                                                                                                                                                                                                                                                                                                                                                                                                                                                                                                                                                                                                                                                                                                                                                                 |
| Width (in): 1 3/8                                                                                                                                                                                                                                                                                                                                                                                                                                                                                                                                                                                                                                                                                                                                                                                                                                                                                                                                                                                                                                                                                                                                                                                                                                                                                                                                                                                                                                                                                                                                                                                                                                                                                                                                                                                                                                                                                                                                                                                                                                                                                                              |
| Height (mm): 65                                                                                                                                                                                                                                                                                                                                                                                                                                                                                                                                                                                                                                                                                                                                                                                                                                                                                                                                                                                                                                                                                                                                                                                                                                                                                                                                                                                                                                                                                                                                                                                                                                                                                                                                                                                                                                                                                                                                                                                                                                                                                                                |
| Height (in): $2\frac{9}{16}$                                                                                                                                                                                                                                                                                                                                                                                                                                                                                                                                                                                                                                                                                                                                                                                                                                                                                                                                                                                                                                                                                                                                                                                                                                                                                                                                                                                                                                                                                                                                                                                                                                                                                                                                                                                                                                                                                                                                                                                                                                                                                                   |
| Ceiling Thickness (mm): 12.5                                                                                                                                                                                                                                                                                                                                                                                                                                                                                                                                                                                                                                                                                                                                                                                                                                                                                                                                                                                                                                                                                                                                                                                                                                                                                                                                                                                                                                                                                                                                                                                                                                                                                                                                                                                                                                                                                                                                                                                                                                                                                                   |
| Ceiling Thickness (in): 1/2                                                                                                                                                                                                                                                                                                                                                                                                                                                                                                                                                                                                                                                                                                                                                                                                                                                                                                                                                                                                                                                                                                                                                                                                                                                                                                                                                                                                                                                                                                                                                                                                                                                                                                                                                                                                                                                                                                                                                                                                                                                                                                    |
| Min. Recessing Depth (mm): 100                                                                                                                                                                                                                                                                                                                                                                                                                                                                                                                                                                                                                                                                                                                                                                                                                                                                                                                                                                                                                                                                                                                                                                                                                                                                                                                                                                                                                                                                                                                                                                                                                                                                                                                                                                                                                                                                                                                                                                                                                                                                                                 |
| Min. Recessing Depth (in): 3 15/16                                                                                                                                                                                                                                                                                                                                                                                                                                                                                                                                                                                                                                                                                                                                                                                                                                                                                                                                                                                                                                                                                                                                                                                                                                                                                                                                                                                                                                                                                                                                                                                                                                                                                                                                                                                                                                                                                                                                                                                                                                                                                             |
| Light Distribution: Downlight                                                                                                                                                                                                                                                                                                                                                                                                                                                                                                                                                                                                                                                                                                                                                                                                                                                                                                                                                                                                                                                                                                                                                                                                                                                                                                                                                                                                                                                                                                                                                                                                                                                                                                                                                                                                                                                                                                                                                                                                                                                                                                  |
| Weight (kg): 0.403                                                                                                                                                                                                                                                                                                                                                                                                                                                                                                                                                                                                                                                                                                                                                                                                                                                                                                                                                                                                                                                                                                                                                                                                                                                                                                                                                                                                                                                                                                                                                                                                                                                                                                                                                                                                                                                                                                                                                                                                                                                                                                             |
| Weight (lbs): 0.89                                                                                                                                                                                                                                                                                                                                                                                                                                                                                                                                                                                                                                                                                                                                                                                                                                                                                                                                                                                                                                                                                                                                                                                                                                                                                                                                                                                                                                                                                                                                                                                                                                                                                                                                                                                                                                                                                                                                                                                                                                                                                                             |
| Fixture Material: Aluminum Die Cast                                                                                                                                                                                                                                                                                                                                                                                                                                                                                                                                                                                                                                                                                                                                                                                                                                                                                                                                                                                                                                                                                                                                                                                                                                                                                                                                                                                                                                                                                                                                                                                                                                                                                                                                                                                                                                                                                                                                                                                                                                                                                            |
| Cut-out Measurements: 142mm / 5 9/16" x 42mm / 1 5/8"                                                                                                                                                                                                                                                                                                                                                                                                                                                                                                                                                                                                                                                                                                                                                                                                                                                                                                                                                                                                                                                                                                                                                                                                                                                                                                                                                                                                                                                                                                                                                                                                                                                                                                                                                                                                                                                                                                                                                                                                                                                                          |
| the second secon |