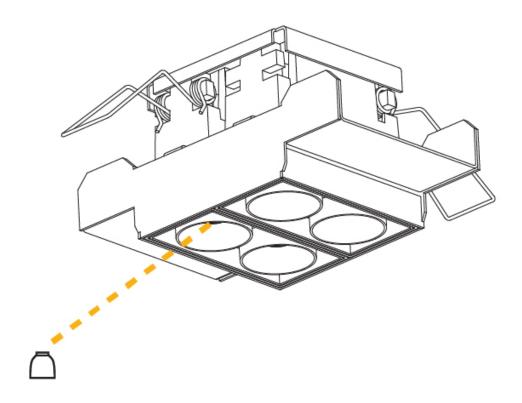

## **MAGIQ 4 CELL MICRO-DOT TRIMLESS**

#### **GENERAL**

| Series: Magiq Micro Dot           |  |
|-----------------------------------|--|
| Subseries: Magiq 4 Cell Micro-Dot |  |
| Brand: Prolicht                   |  |
| Division: Architectural           |  |
| Mounting Type: Trimless           |  |
| Mounting Location: Ceiling        |  |
| Subcategory: Downlight            |  |

| Division: Architectural                                                                                                                                                                                                                                                                                                                                                                                                                                                                                                                                                                                                                                                                                                                                                                                                                                                                                                                                                                                                                                                                                                                                                                                                                                                                                                                                                                                                                                                                                                                                                                                                                                                                                                                                                                                                                                                                                                                                                                                                                                                                                                        |
|--------------------------------------------------------------------------------------------------------------------------------------------------------------------------------------------------------------------------------------------------------------------------------------------------------------------------------------------------------------------------------------------------------------------------------------------------------------------------------------------------------------------------------------------------------------------------------------------------------------------------------------------------------------------------------------------------------------------------------------------------------------------------------------------------------------------------------------------------------------------------------------------------------------------------------------------------------------------------------------------------------------------------------------------------------------------------------------------------------------------------------------------------------------------------------------------------------------------------------------------------------------------------------------------------------------------------------------------------------------------------------------------------------------------------------------------------------------------------------------------------------------------------------------------------------------------------------------------------------------------------------------------------------------------------------------------------------------------------------------------------------------------------------------------------------------------------------------------------------------------------------------------------------------------------------------------------------------------------------------------------------------------------------------------------------------------------------------------------------------------------------|
| Mounting Type: Trimless                                                                                                                                                                                                                                                                                                                                                                                                                                                                                                                                                                                                                                                                                                                                                                                                                                                                                                                                                                                                                                                                                                                                                                                                                                                                                                                                                                                                                                                                                                                                                                                                                                                                                                                                                                                                                                                                                                                                                                                                                                                                                                        |
| Mounting Location: Ceiling                                                                                                                                                                                                                                                                                                                                                                                                                                                                                                                                                                                                                                                                                                                                                                                                                                                                                                                                                                                                                                                                                                                                                                                                                                                                                                                                                                                                                                                                                                                                                                                                                                                                                                                                                                                                                                                                                                                                                                                                                                                                                                     |
| Subcategory: Downlight                                                                                                                                                                                                                                                                                                                                                                                                                                                                                                                                                                                                                                                                                                                                                                                                                                                                                                                                                                                                                                                                                                                                                                                                                                                                                                                                                                                                                                                                                                                                                                                                                                                                                                                                                                                                                                                                                                                                                                                                                                                                                                         |
| PHYSICAL                                                                                                                                                                                                                                                                                                                                                                                                                                                                                                                                                                                                                                                                                                                                                                                                                                                                                                                                                                                                                                                                                                                                                                                                                                                                                                                                                                                                                                                                                                                                                                                                                                                                                                                                                                                                                                                                                                                                                                                                                                                                                                                       |
| Shape: Rectangle                                                                                                                                                                                                                                                                                                                                                                                                                                                                                                                                                                                                                                                                                                                                                                                                                                                                                                                                                                                                                                                                                                                                                                                                                                                                                                                                                                                                                                                                                                                                                                                                                                                                                                                                                                                                                                                                                                                                                                                                                                                                                                               |
| Length (mm): 135                                                                                                                                                                                                                                                                                                                                                                                                                                                                                                                                                                                                                                                                                                                                                                                                                                                                                                                                                                                                                                                                                                                                                                                                                                                                                                                                                                                                                                                                                                                                                                                                                                                                                                                                                                                                                                                                                                                                                                                                                                                                                                               |
| Length (in): $5\frac{5}{16}$                                                                                                                                                                                                                                                                                                                                                                                                                                                                                                                                                                                                                                                                                                                                                                                                                                                                                                                                                                                                                                                                                                                                                                                                                                                                                                                                                                                                                                                                                                                                                                                                                                                                                                                                                                                                                                                                                                                                                                                                                                                                                                   |
| Width (mm): 35                                                                                                                                                                                                                                                                                                                                                                                                                                                                                                                                                                                                                                                                                                                                                                                                                                                                                                                                                                                                                                                                                                                                                                                                                                                                                                                                                                                                                                                                                                                                                                                                                                                                                                                                                                                                                                                                                                                                                                                                                                                                                                                 |
| Width (in): 1 3/8                                                                                                                                                                                                                                                                                                                                                                                                                                                                                                                                                                                                                                                                                                                                                                                                                                                                                                                                                                                                                                                                                                                                                                                                                                                                                                                                                                                                                                                                                                                                                                                                                                                                                                                                                                                                                                                                                                                                                                                                                                                                                                              |
| Height (mm): 65                                                                                                                                                                                                                                                                                                                                                                                                                                                                                                                                                                                                                                                                                                                                                                                                                                                                                                                                                                                                                                                                                                                                                                                                                                                                                                                                                                                                                                                                                                                                                                                                                                                                                                                                                                                                                                                                                                                                                                                                                                                                                                                |
| Height (in): $2\frac{9}{16}$                                                                                                                                                                                                                                                                                                                                                                                                                                                                                                                                                                                                                                                                                                                                                                                                                                                                                                                                                                                                                                                                                                                                                                                                                                                                                                                                                                                                                                                                                                                                                                                                                                                                                                                                                                                                                                                                                                                                                                                                                                                                                                   |
| Ceiling Thickness (mm): 12.5                                                                                                                                                                                                                                                                                                                                                                                                                                                                                                                                                                                                                                                                                                                                                                                                                                                                                                                                                                                                                                                                                                                                                                                                                                                                                                                                                                                                                                                                                                                                                                                                                                                                                                                                                                                                                                                                                                                                                                                                                                                                                                   |
| Ceiling Thickness (in): 1/2                                                                                                                                                                                                                                                                                                                                                                                                                                                                                                                                                                                                                                                                                                                                                                                                                                                                                                                                                                                                                                                                                                                                                                                                                                                                                                                                                                                                                                                                                                                                                                                                                                                                                                                                                                                                                                                                                                                                                                                                                                                                                                    |
| Min. Recessing Depth (mm): 100                                                                                                                                                                                                                                                                                                                                                                                                                                                                                                                                                                                                                                                                                                                                                                                                                                                                                                                                                                                                                                                                                                                                                                                                                                                                                                                                                                                                                                                                                                                                                                                                                                                                                                                                                                                                                                                                                                                                                                                                                                                                                                 |
| Min. Recessing Depth (in): 3 15/16                                                                                                                                                                                                                                                                                                                                                                                                                                                                                                                                                                                                                                                                                                                                                                                                                                                                                                                                                                                                                                                                                                                                                                                                                                                                                                                                                                                                                                                                                                                                                                                                                                                                                                                                                                                                                                                                                                                                                                                                                                                                                             |
| Light Distribution: Downlight                                                                                                                                                                                                                                                                                                                                                                                                                                                                                                                                                                                                                                                                                                                                                                                                                                                                                                                                                                                                                                                                                                                                                                                                                                                                                                                                                                                                                                                                                                                                                                                                                                                                                                                                                                                                                                                                                                                                                                                                                                                                                                  |
| Weight (kg): 0.403                                                                                                                                                                                                                                                                                                                                                                                                                                                                                                                                                                                                                                                                                                                                                                                                                                                                                                                                                                                                                                                                                                                                                                                                                                                                                                                                                                                                                                                                                                                                                                                                                                                                                                                                                                                                                                                                                                                                                                                                                                                                                                             |
| Weight (lbs): 0.89                                                                                                                                                                                                                                                                                                                                                                                                                                                                                                                                                                                                                                                                                                                                                                                                                                                                                                                                                                                                                                                                                                                                                                                                                                                                                                                                                                                                                                                                                                                                                                                                                                                                                                                                                                                                                                                                                                                                                                                                                                                                                                             |
| Fixture Material: Aluminum Die Cast                                                                                                                                                                                                                                                                                                                                                                                                                                                                                                                                                                                                                                                                                                                                                                                                                                                                                                                                                                                                                                                                                                                                                                                                                                                                                                                                                                                                                                                                                                                                                                                                                                                                                                                                                                                                                                                                                                                                                                                                                                                                                            |
| Cut-out Measurements: 142mm / 5 9/16" x 42mm / 1 5/8"                                                                                                                                                                                                                                                                                                                                                                                                                                                                                                                                                                                                                                                                                                                                                                                                                                                                                                                                                                                                                                                                                                                                                                                                                                                                                                                                                                                                                                                                                                                                                                                                                                                                                                                                                                                                                                                                                                                                                                                                                                                                          |
| the second secon |