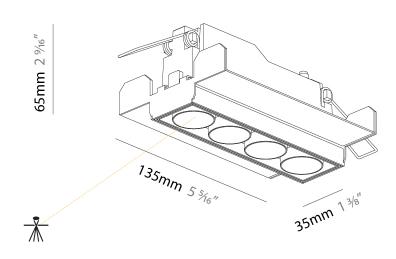

## **MAGIQ 4 CELL MICRO-DOT TRIMLESS**

| Division: Architectural                                                                                                                                                                                                                                                                                                                                                                                                                                                                                                                                                                                                                                                                                                                                                                                                                                                                                                                                                                                                                                                                                                                                                                                                                                                                                                                                                                                                                                                                                                                                                                                                                                                                                                                                                                                                                                                                                                                                                                                                                                                                                                        |
|--------------------------------------------------------------------------------------------------------------------------------------------------------------------------------------------------------------------------------------------------------------------------------------------------------------------------------------------------------------------------------------------------------------------------------------------------------------------------------------------------------------------------------------------------------------------------------------------------------------------------------------------------------------------------------------------------------------------------------------------------------------------------------------------------------------------------------------------------------------------------------------------------------------------------------------------------------------------------------------------------------------------------------------------------------------------------------------------------------------------------------------------------------------------------------------------------------------------------------------------------------------------------------------------------------------------------------------------------------------------------------------------------------------------------------------------------------------------------------------------------------------------------------------------------------------------------------------------------------------------------------------------------------------------------------------------------------------------------------------------------------------------------------------------------------------------------------------------------------------------------------------------------------------------------------------------------------------------------------------------------------------------------------------------------------------------------------------------------------------------------------|
| Mounting Type: Trimless                                                                                                                                                                                                                                                                                                                                                                                                                                                                                                                                                                                                                                                                                                                                                                                                                                                                                                                                                                                                                                                                                                                                                                                                                                                                                                                                                                                                                                                                                                                                                                                                                                                                                                                                                                                                                                                                                                                                                                                                                                                                                                        |
| Mounting Location: Ceiling                                                                                                                                                                                                                                                                                                                                                                                                                                                                                                                                                                                                                                                                                                                                                                                                                                                                                                                                                                                                                                                                                                                                                                                                                                                                                                                                                                                                                                                                                                                                                                                                                                                                                                                                                                                                                                                                                                                                                                                                                                                                                                     |
| Subcategory: Downlight                                                                                                                                                                                                                                                                                                                                                                                                                                                                                                                                                                                                                                                                                                                                                                                                                                                                                                                                                                                                                                                                                                                                                                                                                                                                                                                                                                                                                                                                                                                                                                                                                                                                                                                                                                                                                                                                                                                                                                                                                                                                                                         |
| PHYSICAL                                                                                                                                                                                                                                                                                                                                                                                                                                                                                                                                                                                                                                                                                                                                                                                                                                                                                                                                                                                                                                                                                                                                                                                                                                                                                                                                                                                                                                                                                                                                                                                                                                                                                                                                                                                                                                                                                                                                                                                                                                                                                                                       |
| Shape: Rectangle                                                                                                                                                                                                                                                                                                                                                                                                                                                                                                                                                                                                                                                                                                                                                                                                                                                                                                                                                                                                                                                                                                                                                                                                                                                                                                                                                                                                                                                                                                                                                                                                                                                                                                                                                                                                                                                                                                                                                                                                                                                                                                               |
| Length (mm): 135                                                                                                                                                                                                                                                                                                                                                                                                                                                                                                                                                                                                                                                                                                                                                                                                                                                                                                                                                                                                                                                                                                                                                                                                                                                                                                                                                                                                                                                                                                                                                                                                                                                                                                                                                                                                                                                                                                                                                                                                                                                                                                               |
| Length (in): $5\frac{5}{16}$                                                                                                                                                                                                                                                                                                                                                                                                                                                                                                                                                                                                                                                                                                                                                                                                                                                                                                                                                                                                                                                                                                                                                                                                                                                                                                                                                                                                                                                                                                                                                                                                                                                                                                                                                                                                                                                                                                                                                                                                                                                                                                   |
| Width (mm): 35                                                                                                                                                                                                                                                                                                                                                                                                                                                                                                                                                                                                                                                                                                                                                                                                                                                                                                                                                                                                                                                                                                                                                                                                                                                                                                                                                                                                                                                                                                                                                                                                                                                                                                                                                                                                                                                                                                                                                                                                                                                                                                                 |
| Width (in): 1 3/8                                                                                                                                                                                                                                                                                                                                                                                                                                                                                                                                                                                                                                                                                                                                                                                                                                                                                                                                                                                                                                                                                                                                                                                                                                                                                                                                                                                                                                                                                                                                                                                                                                                                                                                                                                                                                                                                                                                                                                                                                                                                                                              |
| Height (mm): 65                                                                                                                                                                                                                                                                                                                                                                                                                                                                                                                                                                                                                                                                                                                                                                                                                                                                                                                                                                                                                                                                                                                                                                                                                                                                                                                                                                                                                                                                                                                                                                                                                                                                                                                                                                                                                                                                                                                                                                                                                                                                                                                |
| Height (in): $2\frac{9}{16}$                                                                                                                                                                                                                                                                                                                                                                                                                                                                                                                                                                                                                                                                                                                                                                                                                                                                                                                                                                                                                                                                                                                                                                                                                                                                                                                                                                                                                                                                                                                                                                                                                                                                                                                                                                                                                                                                                                                                                                                                                                                                                                   |
| Ceiling Thickness (mm): 12.5                                                                                                                                                                                                                                                                                                                                                                                                                                                                                                                                                                                                                                                                                                                                                                                                                                                                                                                                                                                                                                                                                                                                                                                                                                                                                                                                                                                                                                                                                                                                                                                                                                                                                                                                                                                                                                                                                                                                                                                                                                                                                                   |
| Ceiling Thickness (in): 1/2                                                                                                                                                                                                                                                                                                                                                                                                                                                                                                                                                                                                                                                                                                                                                                                                                                                                                                                                                                                                                                                                                                                                                                                                                                                                                                                                                                                                                                                                                                                                                                                                                                                                                                                                                                                                                                                                                                                                                                                                                                                                                                    |
| Min. Recessing Depth (mm): 100                                                                                                                                                                                                                                                                                                                                                                                                                                                                                                                                                                                                                                                                                                                                                                                                                                                                                                                                                                                                                                                                                                                                                                                                                                                                                                                                                                                                                                                                                                                                                                                                                                                                                                                                                                                                                                                                                                                                                                                                                                                                                                 |
| Min. Recessing Depth (in): 3 15/16                                                                                                                                                                                                                                                                                                                                                                                                                                                                                                                                                                                                                                                                                                                                                                                                                                                                                                                                                                                                                                                                                                                                                                                                                                                                                                                                                                                                                                                                                                                                                                                                                                                                                                                                                                                                                                                                                                                                                                                                                                                                                             |
| Light Distribution: Downlight                                                                                                                                                                                                                                                                                                                                                                                                                                                                                                                                                                                                                                                                                                                                                                                                                                                                                                                                                                                                                                                                                                                                                                                                                                                                                                                                                                                                                                                                                                                                                                                                                                                                                                                                                                                                                                                                                                                                                                                                                                                                                                  |
| Weight (kg): 0.403                                                                                                                                                                                                                                                                                                                                                                                                                                                                                                                                                                                                                                                                                                                                                                                                                                                                                                                                                                                                                                                                                                                                                                                                                                                                                                                                                                                                                                                                                                                                                                                                                                                                                                                                                                                                                                                                                                                                                                                                                                                                                                             |
| Weight (lbs): 0.89                                                                                                                                                                                                                                                                                                                                                                                                                                                                                                                                                                                                                                                                                                                                                                                                                                                                                                                                                                                                                                                                                                                                                                                                                                                                                                                                                                                                                                                                                                                                                                                                                                                                                                                                                                                                                                                                                                                                                                                                                                                                                                             |
| Fixture Material: Aluminum Die Cast                                                                                                                                                                                                                                                                                                                                                                                                                                                                                                                                                                                                                                                                                                                                                                                                                                                                                                                                                                                                                                                                                                                                                                                                                                                                                                                                                                                                                                                                                                                                                                                                                                                                                                                                                                                                                                                                                                                                                                                                                                                                                            |
| Cut-out Measurements: 142mm / 5 9/16" x 42mm / 1 5/8"                                                                                                                                                                                                                                                                                                                                                                                                                                                                                                                                                                                                                                                                                                                                                                                                                                                                                                                                                                                                                                                                                                                                                                                                                                                                                                                                                                                                                                                                                                                                                                                                                                                                                                                                                                                                                                                                                                                                                                                                                                                                          |
| the second secon |