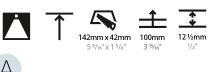

| Division: Architectural                                                                                                                                                                                                                                                                                                                                                                                                                                                                                                                                                                                                                                                                                                                                                                                                                                                                                                                                                                                                                                                                                                                                                                                                                                                                                                                                                                                                                                                                                                                                                                                                                                                                                                                                                                                                                                                                                                                                                                                                                                                                                                        |
|--------------------------------------------------------------------------------------------------------------------------------------------------------------------------------------------------------------------------------------------------------------------------------------------------------------------------------------------------------------------------------------------------------------------------------------------------------------------------------------------------------------------------------------------------------------------------------------------------------------------------------------------------------------------------------------------------------------------------------------------------------------------------------------------------------------------------------------------------------------------------------------------------------------------------------------------------------------------------------------------------------------------------------------------------------------------------------------------------------------------------------------------------------------------------------------------------------------------------------------------------------------------------------------------------------------------------------------------------------------------------------------------------------------------------------------------------------------------------------------------------------------------------------------------------------------------------------------------------------------------------------------------------------------------------------------------------------------------------------------------------------------------------------------------------------------------------------------------------------------------------------------------------------------------------------------------------------------------------------------------------------------------------------------------------------------------------------------------------------------------------------|
| Mounting Type: Trimless                                                                                                                                                                                                                                                                                                                                                                                                                                                                                                                                                                                                                                                                                                                                                                                                                                                                                                                                                                                                                                                                                                                                                                                                                                                                                                                                                                                                                                                                                                                                                                                                                                                                                                                                                                                                                                                                                                                                                                                                                                                                                                        |
| Mounting Location: Ceiling                                                                                                                                                                                                                                                                                                                                                                                                                                                                                                                                                                                                                                                                                                                                                                                                                                                                                                                                                                                                                                                                                                                                                                                                                                                                                                                                                                                                                                                                                                                                                                                                                                                                                                                                                                                                                                                                                                                                                                                                                                                                                                     |
| Subcategory: Downlight                                                                                                                                                                                                                                                                                                                                                                                                                                                                                                                                                                                                                                                                                                                                                                                                                                                                                                                                                                                                                                                                                                                                                                                                                                                                                                                                                                                                                                                                                                                                                                                                                                                                                                                                                                                                                                                                                                                                                                                                                                                                                                         |
| PHYSICAL                                                                                                                                                                                                                                                                                                                                                                                                                                                                                                                                                                                                                                                                                                                                                                                                                                                                                                                                                                                                                                                                                                                                                                                                                                                                                                                                                                                                                                                                                                                                                                                                                                                                                                                                                                                                                                                                                                                                                                                                                                                                                                                       |
| Shape: Rectangle                                                                                                                                                                                                                                                                                                                                                                                                                                                                                                                                                                                                                                                                                                                                                                                                                                                                                                                                                                                                                                                                                                                                                                                                                                                                                                                                                                                                                                                                                                                                                                                                                                                                                                                                                                                                                                                                                                                                                                                                                                                                                                               |
| Length (mm): 135                                                                                                                                                                                                                                                                                                                                                                                                                                                                                                                                                                                                                                                                                                                                                                                                                                                                                                                                                                                                                                                                                                                                                                                                                                                                                                                                                                                                                                                                                                                                                                                                                                                                                                                                                                                                                                                                                                                                                                                                                                                                                                               |
| Length (in): $5\frac{5}{16}$                                                                                                                                                                                                                                                                                                                                                                                                                                                                                                                                                                                                                                                                                                                                                                                                                                                                                                                                                                                                                                                                                                                                                                                                                                                                                                                                                                                                                                                                                                                                                                                                                                                                                                                                                                                                                                                                                                                                                                                                                                                                                                   |
| Width (mm): 35                                                                                                                                                                                                                                                                                                                                                                                                                                                                                                                                                                                                                                                                                                                                                                                                                                                                                                                                                                                                                                                                                                                                                                                                                                                                                                                                                                                                                                                                                                                                                                                                                                                                                                                                                                                                                                                                                                                                                                                                                                                                                                                 |
| Width (in): 1 3/8                                                                                                                                                                                                                                                                                                                                                                                                                                                                                                                                                                                                                                                                                                                                                                                                                                                                                                                                                                                                                                                                                                                                                                                                                                                                                                                                                                                                                                                                                                                                                                                                                                                                                                                                                                                                                                                                                                                                                                                                                                                                                                              |
| Height (mm): 65                                                                                                                                                                                                                                                                                                                                                                                                                                                                                                                                                                                                                                                                                                                                                                                                                                                                                                                                                                                                                                                                                                                                                                                                                                                                                                                                                                                                                                                                                                                                                                                                                                                                                                                                                                                                                                                                                                                                                                                                                                                                                                                |
| Height (in): $2\frac{9}{16}$                                                                                                                                                                                                                                                                                                                                                                                                                                                                                                                                                                                                                                                                                                                                                                                                                                                                                                                                                                                                                                                                                                                                                                                                                                                                                                                                                                                                                                                                                                                                                                                                                                                                                                                                                                                                                                                                                                                                                                                                                                                                                                   |
| Ceiling Thickness (mm): 12.5                                                                                                                                                                                                                                                                                                                                                                                                                                                                                                                                                                                                                                                                                                                                                                                                                                                                                                                                                                                                                                                                                                                                                                                                                                                                                                                                                                                                                                                                                                                                                                                                                                                                                                                                                                                                                                                                                                                                                                                                                                                                                                   |
| Ceiling Thickness (in): 1/2                                                                                                                                                                                                                                                                                                                                                                                                                                                                                                                                                                                                                                                                                                                                                                                                                                                                                                                                                                                                                                                                                                                                                                                                                                                                                                                                                                                                                                                                                                                                                                                                                                                                                                                                                                                                                                                                                                                                                                                                                                                                                                    |
| Min. Recessing Depth (mm): 100                                                                                                                                                                                                                                                                                                                                                                                                                                                                                                                                                                                                                                                                                                                                                                                                                                                                                                                                                                                                                                                                                                                                                                                                                                                                                                                                                                                                                                                                                                                                                                                                                                                                                                                                                                                                                                                                                                                                                                                                                                                                                                 |
| Min. Recessing Depth (in): 3 15/16                                                                                                                                                                                                                                                                                                                                                                                                                                                                                                                                                                                                                                                                                                                                                                                                                                                                                                                                                                                                                                                                                                                                                                                                                                                                                                                                                                                                                                                                                                                                                                                                                                                                                                                                                                                                                                                                                                                                                                                                                                                                                             |
| Light Distribution: Downlight                                                                                                                                                                                                                                                                                                                                                                                                                                                                                                                                                                                                                                                                                                                                                                                                                                                                                                                                                                                                                                                                                                                                                                                                                                                                                                                                                                                                                                                                                                                                                                                                                                                                                                                                                                                                                                                                                                                                                                                                                                                                                                  |
| Weight (kg): 0.403                                                                                                                                                                                                                                                                                                                                                                                                                                                                                                                                                                                                                                                                                                                                                                                                                                                                                                                                                                                                                                                                                                                                                                                                                                                                                                                                                                                                                                                                                                                                                                                                                                                                                                                                                                                                                                                                                                                                                                                                                                                                                                             |
| Weight (lbs): 0.89                                                                                                                                                                                                                                                                                                                                                                                                                                                                                                                                                                                                                                                                                                                                                                                                                                                                                                                                                                                                                                                                                                                                                                                                                                                                                                                                                                                                                                                                                                                                                                                                                                                                                                                                                                                                                                                                                                                                                                                                                                                                                                             |
| Fixture Material: Aluminum Die Cast                                                                                                                                                                                                                                                                                                                                                                                                                                                                                                                                                                                                                                                                                                                                                                                                                                                                                                                                                                                                                                                                                                                                                                                                                                                                                                                                                                                                                                                                                                                                                                                                                                                                                                                                                                                                                                                                                                                                                                                                                                                                                            |
| Cut-out Measurements: 142mm / 5 9/16" x 42mm / 1 5/8"                                                                                                                                                                                                                                                                                                                                                                                                                                                                                                                                                                                                                                                                                                                                                                                                                                                                                                                                                                                                                                                                                                                                                                                                                                                                                                                                                                                                                                                                                                                                                                                                                                                                                                                                                                                                                                                                                                                                                                                                                                                                          |
| the second secon |