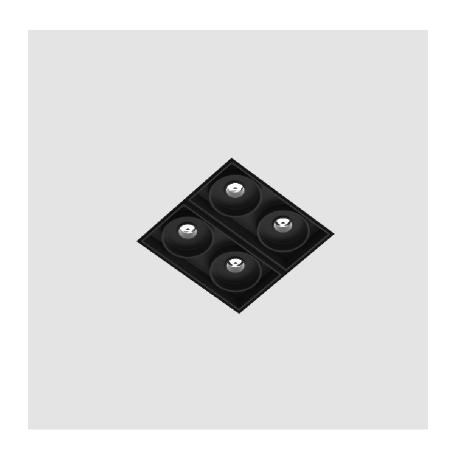

## **MAGIQ 4 CELL MICRO-DOT TRIMLESS**

#### **GENERAL**

| Series: Magiq Micro Dot           |  |
|-----------------------------------|--|
| Subseries: Magiq 4 Cell Micro-Dot |  |
| Brand: Prolicht                   |  |
| Division: Architectural           |  |
| Mounting Type: Trimless           |  |
| Mounting Location: Ceiling        |  |
| Subcategory: Downlight            |  |

| Division: Architectural                                                                                                                                                                                                                                                                                                                                                                                                                                                                                                                                                                                                                                                                                                                                                                                                                                                                                                                                                                                                                                                                                                                                                                                                                                                                                                                                                                                                                                                                                                                                                                                                                                                                                                                                                                                                                                                                                                                                                                                                                                                                                                        |
|--------------------------------------------------------------------------------------------------------------------------------------------------------------------------------------------------------------------------------------------------------------------------------------------------------------------------------------------------------------------------------------------------------------------------------------------------------------------------------------------------------------------------------------------------------------------------------------------------------------------------------------------------------------------------------------------------------------------------------------------------------------------------------------------------------------------------------------------------------------------------------------------------------------------------------------------------------------------------------------------------------------------------------------------------------------------------------------------------------------------------------------------------------------------------------------------------------------------------------------------------------------------------------------------------------------------------------------------------------------------------------------------------------------------------------------------------------------------------------------------------------------------------------------------------------------------------------------------------------------------------------------------------------------------------------------------------------------------------------------------------------------------------------------------------------------------------------------------------------------------------------------------------------------------------------------------------------------------------------------------------------------------------------------------------------------------------------------------------------------------------------|
| Mounting Type: Trimless                                                                                                                                                                                                                                                                                                                                                                                                                                                                                                                                                                                                                                                                                                                                                                                                                                                                                                                                                                                                                                                                                                                                                                                                                                                                                                                                                                                                                                                                                                                                                                                                                                                                                                                                                                                                                                                                                                                                                                                                                                                                                                        |
| Mounting Location: Ceiling                                                                                                                                                                                                                                                                                                                                                                                                                                                                                                                                                                                                                                                                                                                                                                                                                                                                                                                                                                                                                                                                                                                                                                                                                                                                                                                                                                                                                                                                                                                                                                                                                                                                                                                                                                                                                                                                                                                                                                                                                                                                                                     |
| Subcategory: Downlight                                                                                                                                                                                                                                                                                                                                                                                                                                                                                                                                                                                                                                                                                                                                                                                                                                                                                                                                                                                                                                                                                                                                                                                                                                                                                                                                                                                                                                                                                                                                                                                                                                                                                                                                                                                                                                                                                                                                                                                                                                                                                                         |
| PHYSICAL                                                                                                                                                                                                                                                                                                                                                                                                                                                                                                                                                                                                                                                                                                                                                                                                                                                                                                                                                                                                                                                                                                                                                                                                                                                                                                                                                                                                                                                                                                                                                                                                                                                                                                                                                                                                                                                                                                                                                                                                                                                                                                                       |
| Shape: Rectangle                                                                                                                                                                                                                                                                                                                                                                                                                                                                                                                                                                                                                                                                                                                                                                                                                                                                                                                                                                                                                                                                                                                                                                                                                                                                                                                                                                                                                                                                                                                                                                                                                                                                                                                                                                                                                                                                                                                                                                                                                                                                                                               |
| Length (mm): 135                                                                                                                                                                                                                                                                                                                                                                                                                                                                                                                                                                                                                                                                                                                                                                                                                                                                                                                                                                                                                                                                                                                                                                                                                                                                                                                                                                                                                                                                                                                                                                                                                                                                                                                                                                                                                                                                                                                                                                                                                                                                                                               |
| Length (in): $5\frac{5}{16}$                                                                                                                                                                                                                                                                                                                                                                                                                                                                                                                                                                                                                                                                                                                                                                                                                                                                                                                                                                                                                                                                                                                                                                                                                                                                                                                                                                                                                                                                                                                                                                                                                                                                                                                                                                                                                                                                                                                                                                                                                                                                                                   |
| Width (mm): 35                                                                                                                                                                                                                                                                                                                                                                                                                                                                                                                                                                                                                                                                                                                                                                                                                                                                                                                                                                                                                                                                                                                                                                                                                                                                                                                                                                                                                                                                                                                                                                                                                                                                                                                                                                                                                                                                                                                                                                                                                                                                                                                 |
| Width (in): 1 3/8                                                                                                                                                                                                                                                                                                                                                                                                                                                                                                                                                                                                                                                                                                                                                                                                                                                                                                                                                                                                                                                                                                                                                                                                                                                                                                                                                                                                                                                                                                                                                                                                                                                                                                                                                                                                                                                                                                                                                                                                                                                                                                              |
| Height (mm): 65                                                                                                                                                                                                                                                                                                                                                                                                                                                                                                                                                                                                                                                                                                                                                                                                                                                                                                                                                                                                                                                                                                                                                                                                                                                                                                                                                                                                                                                                                                                                                                                                                                                                                                                                                                                                                                                                                                                                                                                                                                                                                                                |
| Height (in): $2\frac{9}{16}$                                                                                                                                                                                                                                                                                                                                                                                                                                                                                                                                                                                                                                                                                                                                                                                                                                                                                                                                                                                                                                                                                                                                                                                                                                                                                                                                                                                                                                                                                                                                                                                                                                                                                                                                                                                                                                                                                                                                                                                                                                                                                                   |
| Ceiling Thickness (mm): 12.5                                                                                                                                                                                                                                                                                                                                                                                                                                                                                                                                                                                                                                                                                                                                                                                                                                                                                                                                                                                                                                                                                                                                                                                                                                                                                                                                                                                                                                                                                                                                                                                                                                                                                                                                                                                                                                                                                                                                                                                                                                                                                                   |
| Ceiling Thickness (in): 1/2                                                                                                                                                                                                                                                                                                                                                                                                                                                                                                                                                                                                                                                                                                                                                                                                                                                                                                                                                                                                                                                                                                                                                                                                                                                                                                                                                                                                                                                                                                                                                                                                                                                                                                                                                                                                                                                                                                                                                                                                                                                                                                    |
| Min. Recessing Depth (mm): 100                                                                                                                                                                                                                                                                                                                                                                                                                                                                                                                                                                                                                                                                                                                                                                                                                                                                                                                                                                                                                                                                                                                                                                                                                                                                                                                                                                                                                                                                                                                                                                                                                                                                                                                                                                                                                                                                                                                                                                                                                                                                                                 |
| Min. Recessing Depth (in): 3 15/16                                                                                                                                                                                                                                                                                                                                                                                                                                                                                                                                                                                                                                                                                                                                                                                                                                                                                                                                                                                                                                                                                                                                                                                                                                                                                                                                                                                                                                                                                                                                                                                                                                                                                                                                                                                                                                                                                                                                                                                                                                                                                             |
| Light Distribution: Downlight                                                                                                                                                                                                                                                                                                                                                                                                                                                                                                                                                                                                                                                                                                                                                                                                                                                                                                                                                                                                                                                                                                                                                                                                                                                                                                                                                                                                                                                                                                                                                                                                                                                                                                                                                                                                                                                                                                                                                                                                                                                                                                  |
| Weight (kg): 0.403                                                                                                                                                                                                                                                                                                                                                                                                                                                                                                                                                                                                                                                                                                                                                                                                                                                                                                                                                                                                                                                                                                                                                                                                                                                                                                                                                                                                                                                                                                                                                                                                                                                                                                                                                                                                                                                                                                                                                                                                                                                                                                             |
| Weight (lbs): 0.89                                                                                                                                                                                                                                                                                                                                                                                                                                                                                                                                                                                                                                                                                                                                                                                                                                                                                                                                                                                                                                                                                                                                                                                                                                                                                                                                                                                                                                                                                                                                                                                                                                                                                                                                                                                                                                                                                                                                                                                                                                                                                                             |
| Fixture Material: Aluminum Die Cast                                                                                                                                                                                                                                                                                                                                                                                                                                                                                                                                                                                                                                                                                                                                                                                                                                                                                                                                                                                                                                                                                                                                                                                                                                                                                                                                                                                                                                                                                                                                                                                                                                                                                                                                                                                                                                                                                                                                                                                                                                                                                            |
| Cut-out Measurements: 142mm / 5 9/16" x 42mm / 1 5/8"                                                                                                                                                                                                                                                                                                                                                                                                                                                                                                                                                                                                                                                                                                                                                                                                                                                                                                                                                                                                                                                                                                                                                                                                                                                                                                                                                                                                                                                                                                                                                                                                                                                                                                                                                                                                                                                                                                                                                                                                                                                                          |
| the second secon |