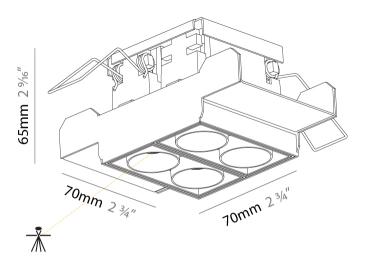

## **MAGIQ 4 CELL MICRO-DOT TRIMLESS**

| Division: Architectural                                                                                                                                                                                                                                                                                                                                                                                                                                                                                                                                                                                                                                                                                                                                                                                                                                                                                                                                                                                                                                                                                                                                                                                                                                                                                                                                                                                                                                                                                                                                                                                                                                                                                                                                                                                                                                                                                                                                                                                                                                                                                                        |
|--------------------------------------------------------------------------------------------------------------------------------------------------------------------------------------------------------------------------------------------------------------------------------------------------------------------------------------------------------------------------------------------------------------------------------------------------------------------------------------------------------------------------------------------------------------------------------------------------------------------------------------------------------------------------------------------------------------------------------------------------------------------------------------------------------------------------------------------------------------------------------------------------------------------------------------------------------------------------------------------------------------------------------------------------------------------------------------------------------------------------------------------------------------------------------------------------------------------------------------------------------------------------------------------------------------------------------------------------------------------------------------------------------------------------------------------------------------------------------------------------------------------------------------------------------------------------------------------------------------------------------------------------------------------------------------------------------------------------------------------------------------------------------------------------------------------------------------------------------------------------------------------------------------------------------------------------------------------------------------------------------------------------------------------------------------------------------------------------------------------------------|
| Mounting Type: Trimless                                                                                                                                                                                                                                                                                                                                                                                                                                                                                                                                                                                                                                                                                                                                                                                                                                                                                                                                                                                                                                                                                                                                                                                                                                                                                                                                                                                                                                                                                                                                                                                                                                                                                                                                                                                                                                                                                                                                                                                                                                                                                                        |
| Mounting Location: Ceiling                                                                                                                                                                                                                                                                                                                                                                                                                                                                                                                                                                                                                                                                                                                                                                                                                                                                                                                                                                                                                                                                                                                                                                                                                                                                                                                                                                                                                                                                                                                                                                                                                                                                                                                                                                                                                                                                                                                                                                                                                                                                                                     |
| Subcategory: Downlight                                                                                                                                                                                                                                                                                                                                                                                                                                                                                                                                                                                                                                                                                                                                                                                                                                                                                                                                                                                                                                                                                                                                                                                                                                                                                                                                                                                                                                                                                                                                                                                                                                                                                                                                                                                                                                                                                                                                                                                                                                                                                                         |
| PHYSICAL                                                                                                                                                                                                                                                                                                                                                                                                                                                                                                                                                                                                                                                                                                                                                                                                                                                                                                                                                                                                                                                                                                                                                                                                                                                                                                                                                                                                                                                                                                                                                                                                                                                                                                                                                                                                                                                                                                                                                                                                                                                                                                                       |
| Shape: Rectangle                                                                                                                                                                                                                                                                                                                                                                                                                                                                                                                                                                                                                                                                                                                                                                                                                                                                                                                                                                                                                                                                                                                                                                                                                                                                                                                                                                                                                                                                                                                                                                                                                                                                                                                                                                                                                                                                                                                                                                                                                                                                                                               |
| Length (mm): 135                                                                                                                                                                                                                                                                                                                                                                                                                                                                                                                                                                                                                                                                                                                                                                                                                                                                                                                                                                                                                                                                                                                                                                                                                                                                                                                                                                                                                                                                                                                                                                                                                                                                                                                                                                                                                                                                                                                                                                                                                                                                                                               |
| Length (in): $5\frac{5}{16}$                                                                                                                                                                                                                                                                                                                                                                                                                                                                                                                                                                                                                                                                                                                                                                                                                                                                                                                                                                                                                                                                                                                                                                                                                                                                                                                                                                                                                                                                                                                                                                                                                                                                                                                                                                                                                                                                                                                                                                                                                                                                                                   |
| Width (mm): 35                                                                                                                                                                                                                                                                                                                                                                                                                                                                                                                                                                                                                                                                                                                                                                                                                                                                                                                                                                                                                                                                                                                                                                                                                                                                                                                                                                                                                                                                                                                                                                                                                                                                                                                                                                                                                                                                                                                                                                                                                                                                                                                 |
| Width (in): 1 3/8                                                                                                                                                                                                                                                                                                                                                                                                                                                                                                                                                                                                                                                                                                                                                                                                                                                                                                                                                                                                                                                                                                                                                                                                                                                                                                                                                                                                                                                                                                                                                                                                                                                                                                                                                                                                                                                                                                                                                                                                                                                                                                              |
| Height (mm): 65                                                                                                                                                                                                                                                                                                                                                                                                                                                                                                                                                                                                                                                                                                                                                                                                                                                                                                                                                                                                                                                                                                                                                                                                                                                                                                                                                                                                                                                                                                                                                                                                                                                                                                                                                                                                                                                                                                                                                                                                                                                                                                                |
| Height (in): $2\frac{9}{16}$                                                                                                                                                                                                                                                                                                                                                                                                                                                                                                                                                                                                                                                                                                                                                                                                                                                                                                                                                                                                                                                                                                                                                                                                                                                                                                                                                                                                                                                                                                                                                                                                                                                                                                                                                                                                                                                                                                                                                                                                                                                                                                   |
| Ceiling Thickness (mm): 12.5                                                                                                                                                                                                                                                                                                                                                                                                                                                                                                                                                                                                                                                                                                                                                                                                                                                                                                                                                                                                                                                                                                                                                                                                                                                                                                                                                                                                                                                                                                                                                                                                                                                                                                                                                                                                                                                                                                                                                                                                                                                                                                   |
| Ceiling Thickness (in): 1/2                                                                                                                                                                                                                                                                                                                                                                                                                                                                                                                                                                                                                                                                                                                                                                                                                                                                                                                                                                                                                                                                                                                                                                                                                                                                                                                                                                                                                                                                                                                                                                                                                                                                                                                                                                                                                                                                                                                                                                                                                                                                                                    |
| Min. Recessing Depth (mm): 100                                                                                                                                                                                                                                                                                                                                                                                                                                                                                                                                                                                                                                                                                                                                                                                                                                                                                                                                                                                                                                                                                                                                                                                                                                                                                                                                                                                                                                                                                                                                                                                                                                                                                                                                                                                                                                                                                                                                                                                                                                                                                                 |
| Min. Recessing Depth (in): 3 15/16                                                                                                                                                                                                                                                                                                                                                                                                                                                                                                                                                                                                                                                                                                                                                                                                                                                                                                                                                                                                                                                                                                                                                                                                                                                                                                                                                                                                                                                                                                                                                                                                                                                                                                                                                                                                                                                                                                                                                                                                                                                                                             |
| Light Distribution: Downlight                                                                                                                                                                                                                                                                                                                                                                                                                                                                                                                                                                                                                                                                                                                                                                                                                                                                                                                                                                                                                                                                                                                                                                                                                                                                                                                                                                                                                                                                                                                                                                                                                                                                                                                                                                                                                                                                                                                                                                                                                                                                                                  |
| Weight (kg): 0.403                                                                                                                                                                                                                                                                                                                                                                                                                                                                                                                                                                                                                                                                                                                                                                                                                                                                                                                                                                                                                                                                                                                                                                                                                                                                                                                                                                                                                                                                                                                                                                                                                                                                                                                                                                                                                                                                                                                                                                                                                                                                                                             |
| Weight (lbs): 0.89                                                                                                                                                                                                                                                                                                                                                                                                                                                                                                                                                                                                                                                                                                                                                                                                                                                                                                                                                                                                                                                                                                                                                                                                                                                                                                                                                                                                                                                                                                                                                                                                                                                                                                                                                                                                                                                                                                                                                                                                                                                                                                             |
| Fixture Material: Aluminum Die Cast                                                                                                                                                                                                                                                                                                                                                                                                                                                                                                                                                                                                                                                                                                                                                                                                                                                                                                                                                                                                                                                                                                                                                                                                                                                                                                                                                                                                                                                                                                                                                                                                                                                                                                                                                                                                                                                                                                                                                                                                                                                                                            |
| Cut-out Measurements: 142mm / 5 9/16" x 42mm / 1 5/8"                                                                                                                                                                                                                                                                                                                                                                                                                                                                                                                                                                                                                                                                                                                                                                                                                                                                                                                                                                                                                                                                                                                                                                                                                                                                                                                                                                                                                                                                                                                                                                                                                                                                                                                                                                                                                                                                                                                                                                                                                                                                          |
| the second secon |